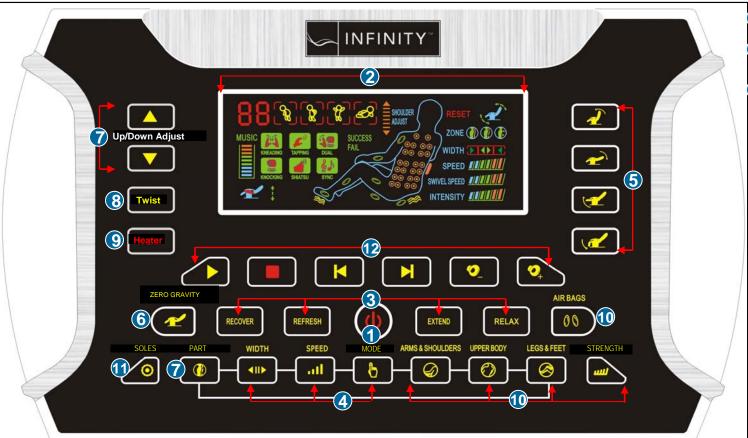

# **INFINITY 8500 SERIES QUICK START GUIDE**

- 1 POWER BUTTON ON/OFF
- SCREEN View massage options on the dynamic guide screen.
- 3 4 PRE-SET PROGRAMS

Select from four pre-set massage programs. Press again to cycle through time settings of 45/30/20 or 10 minutes. To end, press on/off button.

**RECOVER** – Recover after a physically demanding day, with this strenuous and invigorating, full body massage.

**REFRESH** – Revive and revitalize your system with a gentle full body massage.

**EXTEND** - Gentle stretching and pulling loosens stiff muscles and joints, enhances flexibility.

**RELAX** – Rest and relax with a soothing moderate massage featuring air pressure massage for the neck and shoulders.

## MANUAL ROLLER CONTROLS

Press Mode to select manual massage programming. Continue to press **Mode** to rotate through 6 different massage techniques.

- Kneading Tapping Combo Knead/Knock
- Knocking Shiatsu Music Sync

Width – Adjust Roller Width Speed – Adjust Roller Speed

## 6 RECLINE CONTROLS

Press and hold any of the four chair icons to adjust both the back and leg rest to desirable positions.

6 ZERO GRAVITY – Select to achieve Zero Gravity position, positions body in weightless posture . Press again for a deeper massage, and again to turn off.

### **TARGETED MASSAGE**

While still in Manual "Mode", you can begin to target specific areas of the back.

Part - Select once for a regional massage, and again to pause the rollers in a specific area.

Up/Down Adj - Button can then be used to effect micromovements of the rollers, to pinpoint trouble areas.

- 8 TWIST Press for seat/waist twisting airbag function. Continue to press button through 3 different 1 SOLES – Press to turn on foot/sole roller intensities.
- **HEATER** Enable lumbar heat, allow a few moments for heat effect to be felt.

#### 10 MANUAL AIR BAG CONTROLS

Enjoy a full or directed airbag massage. Air Bags – Select for full airbag massage. **Upper Body**– Select for upper body massage. Arm&Shoulder - Select for arm/shoulder massage. Legs&Feet – Select for foot/sole/calf massage. Strength - Press to increase/decrease the strength and intensity of air bags.

- massage. Continue to press button through 3 different intensities.
- 12 MUSIC CONTROLS See Manual.